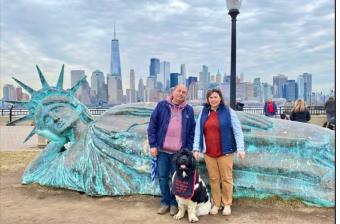

# Valentine's Newfie Stroll

On February 12<sup>th</sup> 2023, the New Pen Del newfs descended on Liberty State Park in Jersey City, NJ. A group of over 20 newfs and their people strolled through the park, enjoying views of downtown Manhattan, the Statue of Liberty and Ellis Island. We walked through the 9-11 Memorial – walls mirroring the World Trade Center towers and engraved with the names of NJ residents lost on 9-11. The Reclining Lady Liberty was a favorite photo op, and the group photo drew a lot of attention from passersby.

2<sup>nd</sup> QTR |

A large group of Newfs is always a striking sight. People stopped to ask questions and asked to take pictures with the dogs. At the end of the walk, we gathered to share snacks and conversation. Thanks to all who attended and all who brought snacks to share! We'll plan more walks this winter! Please reach out if you have ideas for other fun locations.