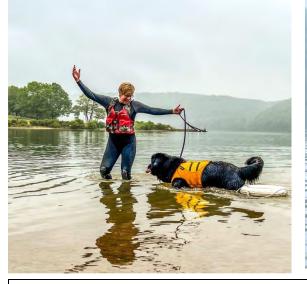

After a few years without Paws 'N Claws, we're so happy we were able to offer this fun event again! It was so great to meet some new NPD members, see old friends and watch the future NCA water dogs take on the guppy tests! The weather held up and there were so many new Guppies, Tadpoles and Frogs!

Special thanks to Lea Johnson and her family for doing so much work to plan this event. Thanks to Susie and Bill Matangos and Gary Ottey for cooking delicious meals and helping to set up! Thanks to Chris Lamuraglia for making so many raffle baskets and to all who contributed raffle baskets, salads and desserts to share!

Thanks so much to all who helped with the water training and tests...the water wasn't exactly warm! Especially, Megan Morgan, Andi Ottey, Donna Campbell, Caleb Liston, George and Kate Abraham and so many more!

Last but not least, thanks to anyone who shared photos...the pro-type photos are by Caleb Liston, the rest are by Amy & Ana Peraza-Kroeger! The full album can be found on our website, by clicking the link! https://npdnewfs.wildapricot.org/NPD-News