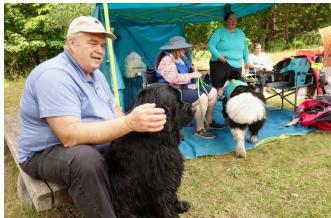

After a few years without Paws 'N Claws, we're so happy we were able to offer this fun event again! It was so great to meet some new NPD members, see old friends and watch the future NCA water dogs take on the guppy tests! The weather held up and there were so many new Guppies, Tadpoles and Frogs!

Thanks so much to all who helped with the water training and tests...the water wasn't exactly warm! Especially, Megan Morgan, Andi Ottey, Donna Campbell, Caleb Liston, George and Kate Abraham and so many more!