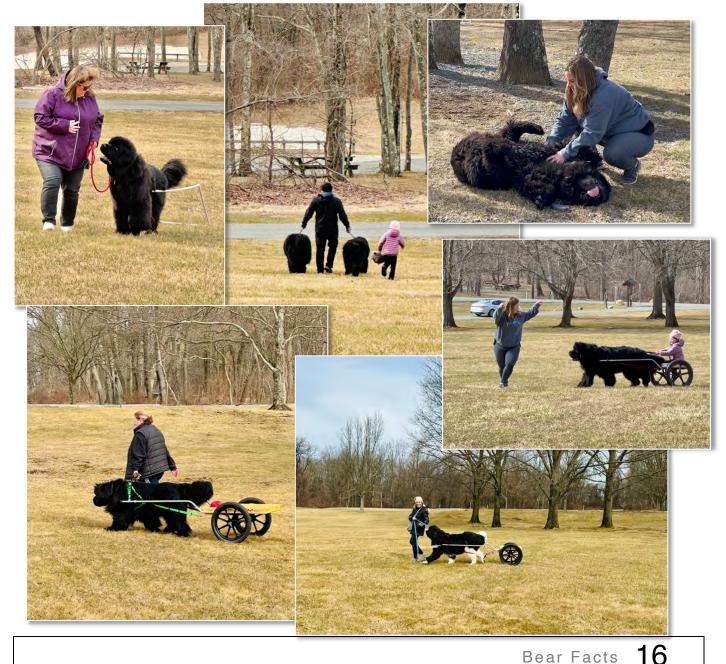

# DRAFT PRACTICE

Spring draft practice was a great success. A day in the park with the dogs is always a good time, throw in a cart and some training, and you have the perfect recipe for a fun newf family day. It was wonderful to spend time with friends and make new ones. We witnessed young dogs grow comfortable pulling carts and puppies happily pulling PVC poles. More experienced teams practiced maneuvering obstacles, and all enjoyed a walk to start conditioning teams for the NCA Draft Test Freight Haul. Some of the teams went on to participate in spring draft tests and we are proud to have two new draft dogs in NPD!

If you missed these but would like to participate, we hope to restart these when the weather cools!