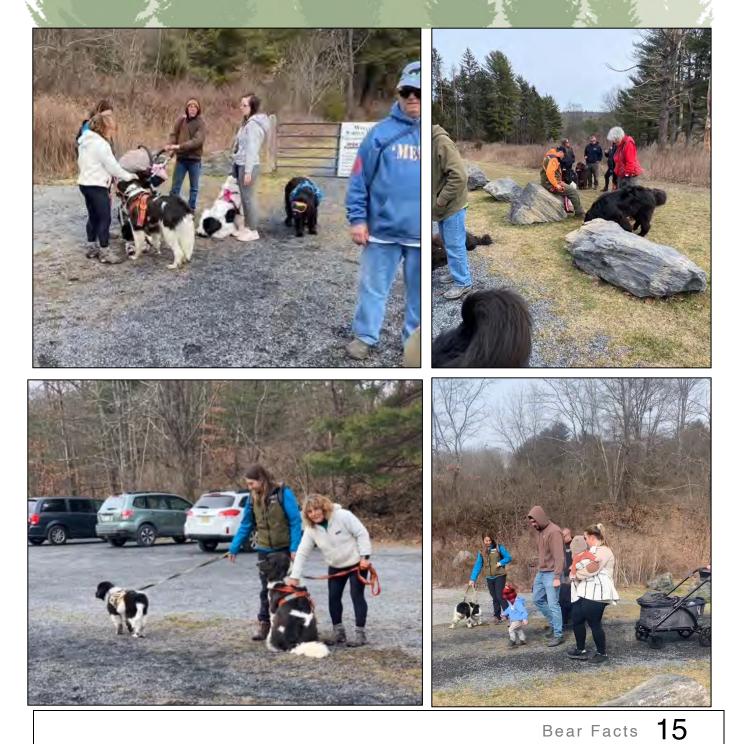

# ForEvergreen Nature Preserve Newfie Walk

# ForEvergreen Nature Preserve Newfie Walk

The Newfie walks continued, this time with a walk in East Stroudsburg, PA at the scenic ForEvergreen Nature Preserve. Lots of dogs and their people joined in, including adorable baby puppies Kelby and Onyx. Thanks to Karen Doman for arranging this event! Our members have been really enjoying these walks. We hope to restart them in the winter and spring!