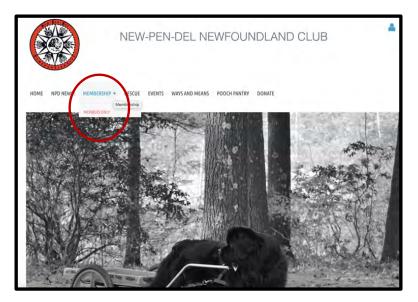

#### **MEMBER'S ONLY SECTION**

Members are invited to access the *Members Only* section of the Portal. Click the down arrow, next to "Membership" and click on "Members Only". You'll be prompted to enter your username and password. From there you'll have access to Member Only information, including a member directory.

#### How to Login to the Portal

There are several steps to login to the Membership Portal. Follow the steps on the diagram below to enter your email and password. The *Members Only* section of Portal is under the Membership menu tab.