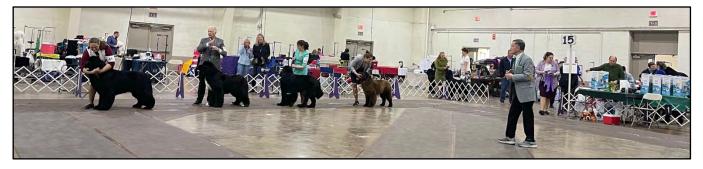

COLONIAL REGIONAL SPECIALTY SUNDAY, MARCH 19, 2023

\*\*Information taken from Rau Dog Shows Website. Dog Name, Breeder, Owner Information may appear incomplete\*\*

> JUDGE: PAULA NYKIEL Sweeps Judge: Amy Davis