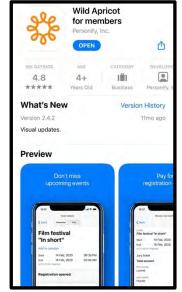

#### Download the Wild Apricot for Members App on your Smartphone

Go to the App store on your iPhone or Android device and download the Wild Apricot for Members app.

# Using the Wild Apricot App to access the Members Directory...

After you download the Wild Apricot App for Members, login using the same credentials you use to login to the Members Only part of the Portal. Open the app and click on Members at the lower left-hand corner of the page.

You will now see a list of all NPD Active members. Search and find the member you would like to contact.