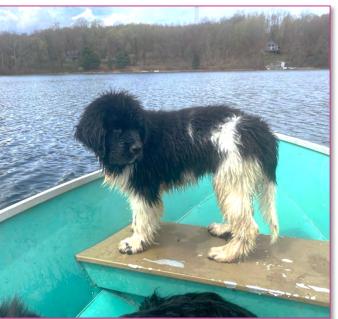

# Valentine's Newfie Stroll

On February 12<sup>th</sup> 2023, the New Pen Del newfs descended on Liberty State Park in Jersey City, NJ. A group of over 20 newfs and their people strolled through the park, enjoying views of downtown Manhattan, the Statue of Liberty and Ellis Island. We walked through the 9-11 Memorial – walls mirroring the World Trade Center towers and engraved with the names of NJ residents lost on 9-11. The Reclining Lady Liberty was a favorite photo op, and the group photo drew a lot of attention from passersby.

2<sup>nd</sup> QTR |

A large group of Newfs is always a striking sight. People stopped to ask questions and asked to take pictures with the dogs. At the end of the walk, we gathered to share snacks and conversation. Thanks to all who attended and all who brought snacks to share! We'll plan more walks this winter! Please reach out if you have ideas for other fun locations.