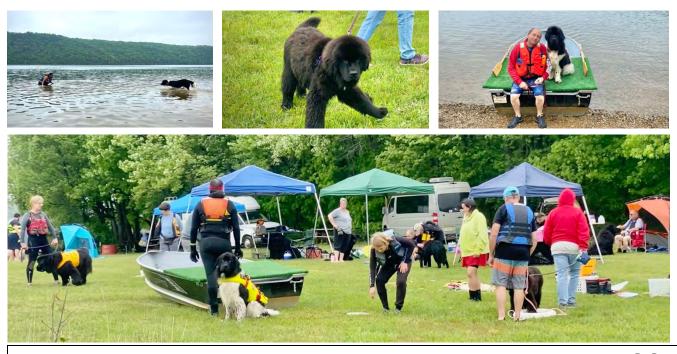

After a few years without Paws 'N Claws, we're so happy we were able to offer this fun event again! It was so great to meet some new NPD members, see old friends and watch the future NCA water dogs take on the guppy tests! The weather held up and there were so many new Guppies, Tadpoles and Frogs!

Special thanks to Lea Johnson and her family for doing so much work to plan this event. Thanks to Susie and Bill Matangos and Gary Ottey for cooking delicious meals and helping to set up! Thanks to Chris Lamuraglia for making so many raffle baskets and to all who contributed raffle baskets, salads and desserts to share!

Thanks so much to all who helped with the water training and tests...the water wasn't exactly warm! Especially, Megan Morgan, Andi Ottey, Donna Campbell, Caleb Liston, George and Kate Abraham and so many more!

Last but not least, thanks to anyone who shared photos...the pro-type photos are by Caleb Liston, the rest are by Amy & Ana Peraza-Kroeger! The full album can be found on our website, by clicking the link! https://npdnewfs.wildapricot.org/NPD-News