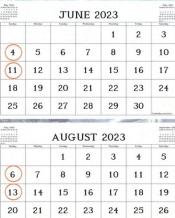

# Linwood MacDonald YMCA Camp, Sandyston NJ

- Sunday, June 4<sup>th</sup> 9 am 4 pm Sunday, June 11<sup>th</sup> 9 am 4pm
- Sunday, July 9<sup>th</sup> 9 am 4 pm Sunday, July 16<sup>th</sup> 9 am 1pm
- Sunday, Aug 6th 9 am 4 pm - Sunday Aug 13th 9 am - 4 pm
- Sunday, Sept 10th 9 am-4 pm