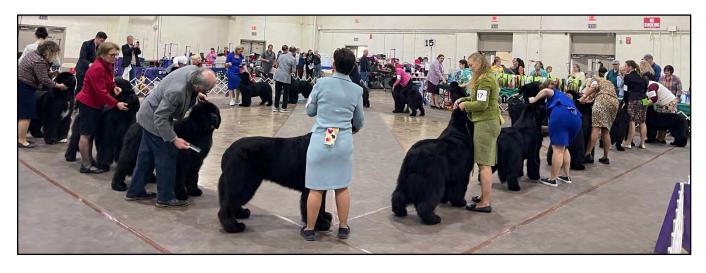

# CELTIC CLASSIC REGIONAL SPECIALTY

Congratulations

# NEW PEN DEL REGIONAL SPECIALTY SATURDAY, MARCH 18, 2023

\*\*Information listed below was taken from the Rau Dog Shows Website. We have made attempts to fill in any missing information. Dog Name, Breeder, Owner Information may be incomplete\*\*

### JUDGE: CARL LIEPMANN Sweeps Judge: Kandy Adams

#### BEST OF BREED/GROUP 1 CH POUCH COVE'S WHAT SAY YOU AT CAYUGA By: CH Pouch Cove's Southwind Game On & GCHB Ursinus Velutus Yes We Can At Cayuga, Breeders: Peggy Helming & Riccardo Quartiglia, Owners: Robin Benoit & Chantal Rioux