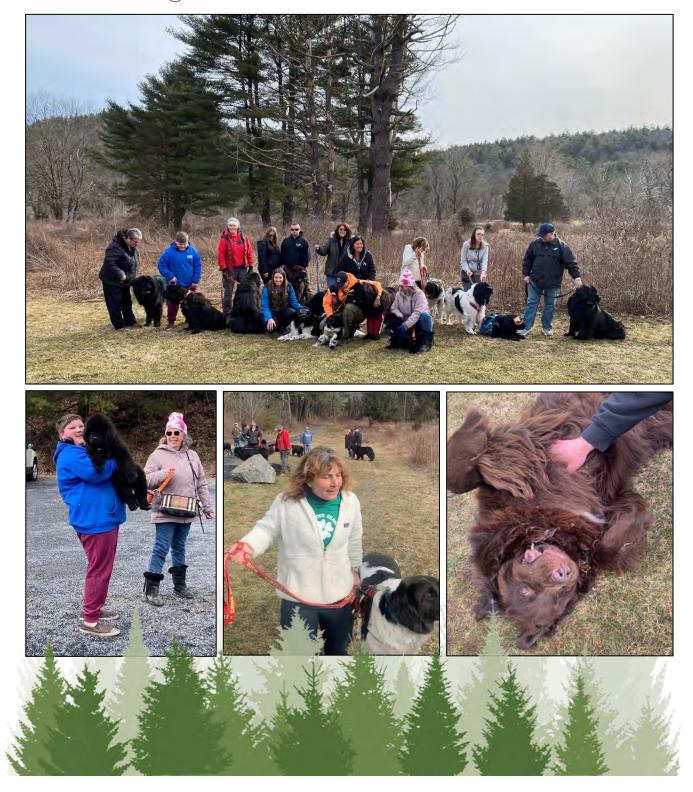

# ForEvergreen Nature Preserve Newfie Walk

# ForEvergreen Nature Preserve Newfie Walk

The Newfie walks continued, this time with a walk in East Stroudsburg, PA at the scenic ForEvergreen Nature Preserve. Lots of dogs and their people joined in, including adorable baby puppies Kelby and Onyx. Thanks to Karen Doman for arranging this event! Our members have been really enjoying these walks. We hope to restart them in the winter and spring!