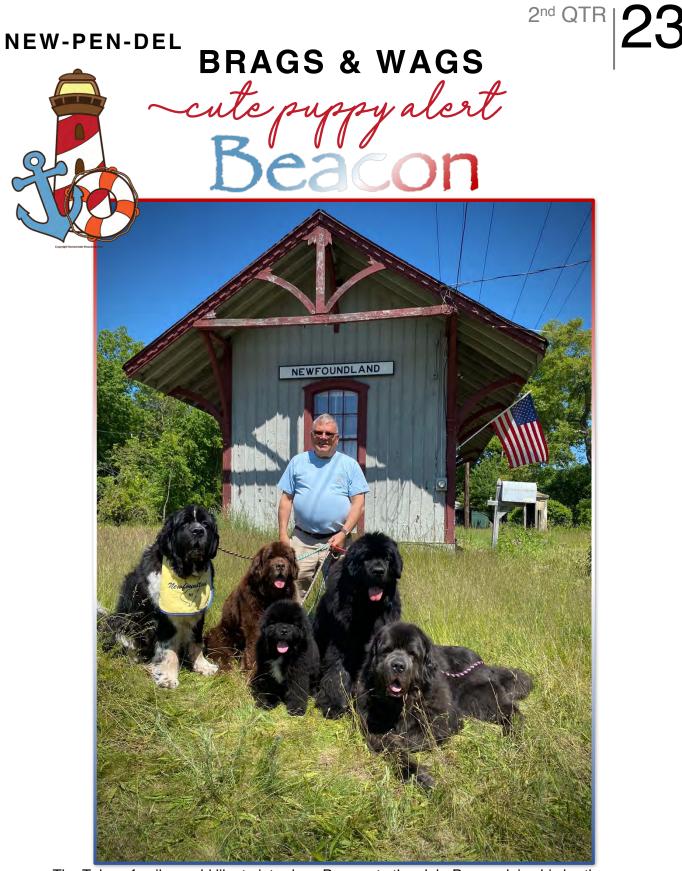

* 

Lily is owned by Laurie DeFilippis

# 2nd QTR NEW-PEN-DEL Great : ... BRAGS & WAGS







Miss Charlotte got to participate with the University of Scranton's "Pet Therapy Day!" Miss Charlotte sure did enjoy all the lovies and hugs. Such wonderful students and faculty.

My favorite picture is her looking back at me —that's her favorite spot to scratch. She was in hog heaven!!!

Carolyn Hoos







# Congratulations! ABBY & HENRY



# NEW DRAFT DOGS

We're so proud of Abby and Henry. These littermates both got their DD Titles at Colonial's Spring Draft Test! We are so thrilled that they passed together as these two have always been two peas in a pod. Abby is owned by Ana & Amy Peraza-Kroeger and Henry is owned by Kat Lynn! These experiences are so much sweeter when shared with friends!



The Tokarz family would like to introduce Beacon to the club. Beacon joins his brothers, Scuba - 11 1/2 yrs, Diver - 11 yrs, Fin - 10 1/2 yrs, Buoy - 1 yr old, and of course their honorary newf, Woody - 9 yrs old. **Welcome Beacon! Congratulations to the Tokarz Family!** 



# BRAGS & WAGS cute puppy alert

EVENKEEL N BOWATER'S PIPE DOWN SCUTTLEBUTT



Welcome to New Pen Del, Katie! Katie joins big sister Zoe and big brother Ethan! Congratulations to Donna Campbell and Doug Fish on their adorable new puppy!

Bear Facts 45

2<sup>nd</sup> QTR

# **BRAGS & WAGS** yalert

0





Kelby was born on December 13, 2022 and is a perfect fit with our family! She shares bigh sister Oakley's love of the water, there isn't a puddle of water that goes untouched by her. It's been amazing to watch her l