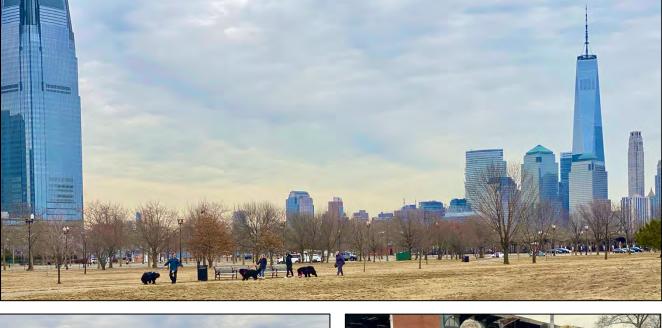

# Valentine's Newfie Stroll

On February 12<sup>th</sup> 2023, the New Pen Del newfs descended on Liberty State Park in Jersey City, NJ. A group of over 20 newfs and their people strolled through the park, enjoying views of downtown Manhattan, the Statue of Liberty and Ellis Island. We walked through the 9-11 Memorial – walls mirroring the World Trade Center towers and engraved with the names of NJ residents lost on 9-11. The Reclining Lady Liberty was a favorite photo op, and the group photo drew a lot of attention from passersby.

2<sup>nd</sup> QTR |

A large group of Newfs is always a striking sight. People stopped to ask questions and asked to take pictures with the dogs. At the end of the walk, we gathered to share snacks and conversation. Thanks to all who attended and all who brought snacks to share! We'll plan more walks this winter! Please reach out if you have ideas for other fun locations.