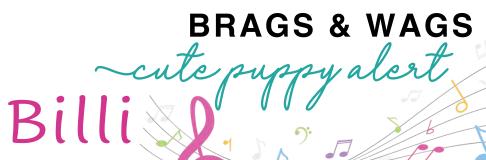

# Valentine's Newfie Stroll

On February 12<sup>th</sup> 2023, the New Pen Del newfs descended on Liberty State Park in Jersey City, NJ. A group of over 20 newfs and their people strolled through the park, enjoying views of downtown Manhattan, the Statue of Liberty and Ellis Island. We walked through the 9-11 Memorial – walls mirroring the World Trade Center towers and engraved with the names of NJ residents lost on 9-11. The Reclining Lady Liberty was a favorite photo op, and the group photo drew a lot of attention from passersby.

2<sup>nd</sup> QTR |

A large group of Newfs is always a striking sight. People stopped to ask questions and asked to take pictures with the dogs. At the end of the walk, we gathered to share snacks and conversation. Thanks to all who attended and all who brought snacks to share! We'll plan more walks this winter! Please reach out if you have ideas for other fun locations.