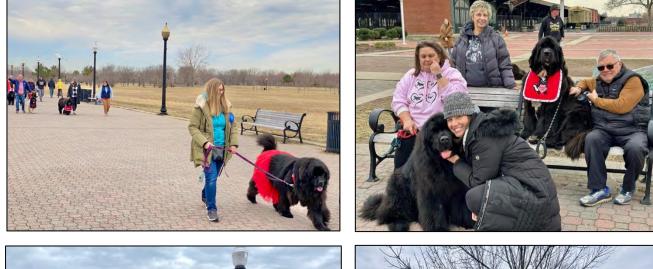

# Valentine's Newfie Stroll

On February 12<sup>th</sup> 2023, the New Pen Del newfs descended on Liberty State Park in Jersey City, NJ. A group of over 20 newfs and their people strolled through the park, enjoying views of downtown Manhattan, the Statue of Liberty and Ellis Island. We walked through the 9-11 Memorial – walls mirroring the World Trade Center towers and engraved with the names of NJ residents lost on 9-11. The Reclining Lady Liberty was a favorite photo op, and the group photo drew a lot of attention from passersby.

2<sup>nd</sup> QTR |

A large group of Newfs is always a striking sight. People stopped to ask questions and asked to take pictures with the dogs. At the end of the walk, we gathered to share snacks and conversation. Thanks to all who attended and all who brought snacks to share! We'll plan more walks this winter! Please reach out if you have ideas for other fun locations.