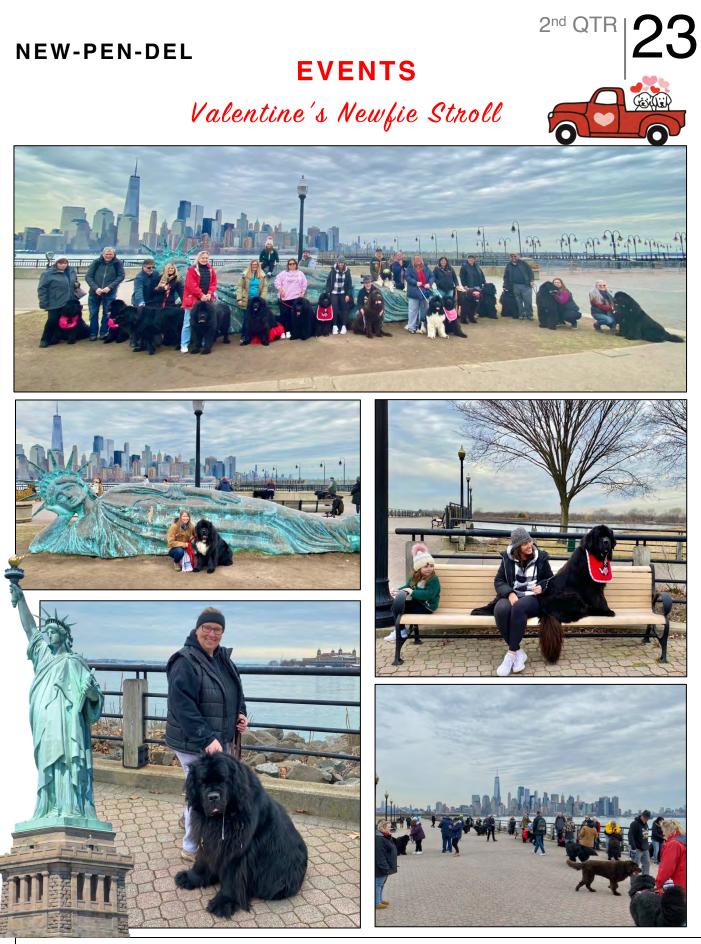

# Valentine's Newfie Stroll

On February 12<sup>th</sup> 2023, the New Pen Del newfs descended on Liberty State Park in Jersey City, NJ. A group of over 20 newfs and their people strolled through the park, enjoying views of downtown Manhattan, the Statue of Liberty and Ellis Island. We walked through the 9-11 Memorial – walls mirroring the World Trade Center towers and engraved with the names of NJ residents lost on 9-11. The Reclining Lady Liberty was a favorite photo op, and the group photo drew a lot of attention from passersby.

2<sup>nd</sup> QTR |

A large group of Newfs is always a striking sight. People stopped to ask questions and asked to take pictures with the dogs. At the end of the walk, we gathered to share snacks and conversation. Thanks to all who attended and all who brought snacks to share! We'll plan more walks this winter! Please reach out if you have ideas for other fun locations.