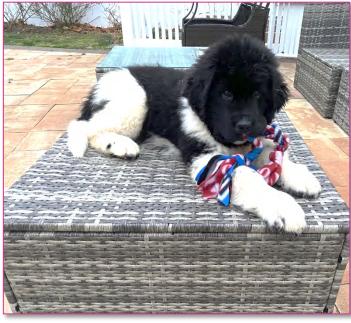

# Valentine's Newfie Stroll

On February 12<sup>th</sup> 2023, the New Pen Del newfs descended on Liberty State Park in Jersey City, NJ. A group of over 20 newfs and their people strolled through the park, enjoying views of downtown Manhattan, the Statue of Liberty and Ellis Island. We walked through the 9-11 Memorial – walls mirroring the World Trade Center towers and engraved with the names of NJ residents lost on 9-11. The Reclining Lady Liberty was a favorite photo op, and the group photo drew a lot of attention from passersby.

2<sup>nd</sup> QTR |

A large group of Newfs is always a striking sight. People stopped to ask questions and asked to take pictures with the dogs. At the end of the walk, we gathered to share snacks and conversation. Thanks to all who attended and all who brought snacks to share! We'll plan more walks this winter! Please reach out if you have ideas for other fun locations.