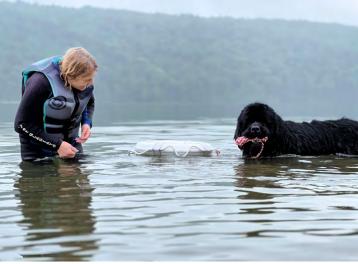

# new-pen-del water training

https://npdnewfs.wildapricot.org/events

Training of all three levels of NCA water test exercises! Newfies doing what they were bred to do!

Register

Now

Come learn to steward for our Sept. Water Test!

# Linwood MacDonald YMCA Camp, Sandyston NJ

- Sunday, June 4<sup>th</sup> 9 am 4 pm Sunday, June 11<sup>th</sup> 9 am 4pm
- Sunday, July 9<sup>th</sup> 9 am 4 pm Sunday, July 16<sup>th</sup> 9 am 1pm
- Sunday, Aug 6th 9 am 4 pm - Sunday Aug 13th 9 am - 4 pm
- Sunday, Sept 10th 9 am-4 pm