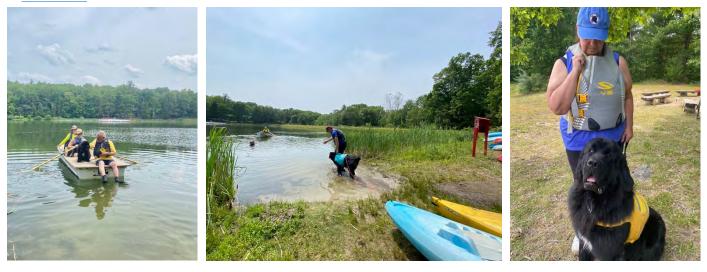

# new-pen-del water training

https://npdnewfs.wildapricot.org/events

Training of all three levels of NCA water test exercises! Newfies doing what they were bred to do!

Register

Now

Come learn to steward for our Sept. Water Test!

# Linwood MacDonald YMCA Camp, Sandyston NJ

- Sunday, June 4<sup>th</sup> 9 am 4 pm Sunday, June 11<sup>th</sup> 9 am 4pm
- Sunday, July 9<sup>th</sup> 9 am 4 pm Sunday, July 16<sup>th</sup> 9 am 1pm
- Sunday, Aug 6th 9 am 4 pm - Sunday Aug 13th 9 am - 4 pm
- Sunday, Sept 10th 9 am-4 pm