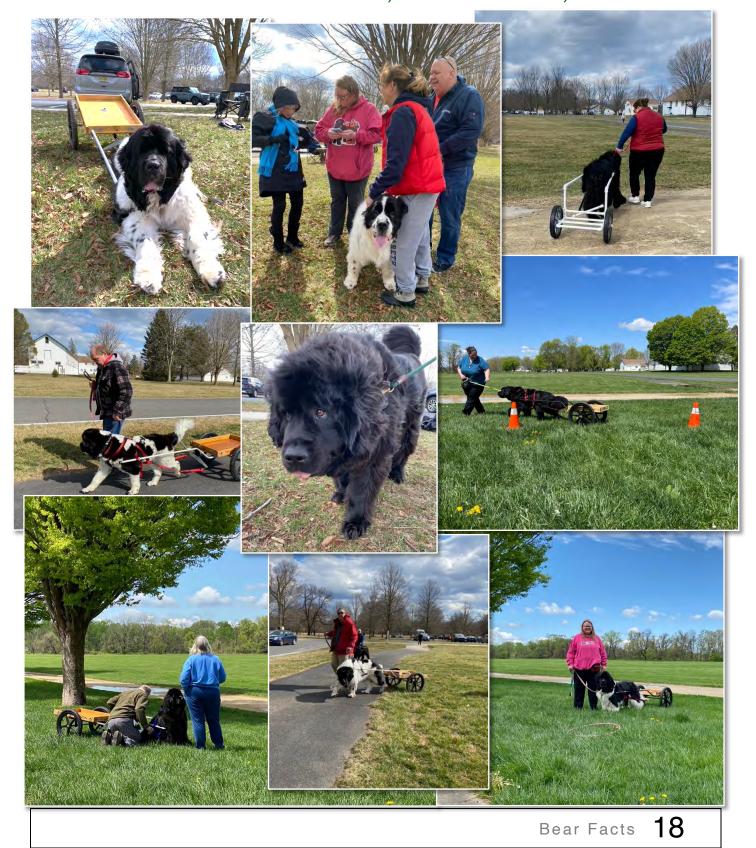

# DRAFT PRACTICE

Spring draft practice was a great success. A day in the park with the dogs is always a good time, throw in a cart and some training, and you have the perfect recipe for a fun newf family day. It was wonderful to spend time with friends and make new ones. We witnessed young dogs grow comfortable pulling carts and puppies happily pulling PVC poles. More experienced teams practiced maneuvering obstacles, and all enjoyed a walk to start conditioning teams for the NCA Draft Test Freight Haul. Some of the teams went on to participate in spring draft tests and we are proud to have two new draft dogs in NPD!

If you missed these but would like to participate, we hope to restart these when the weather cools!