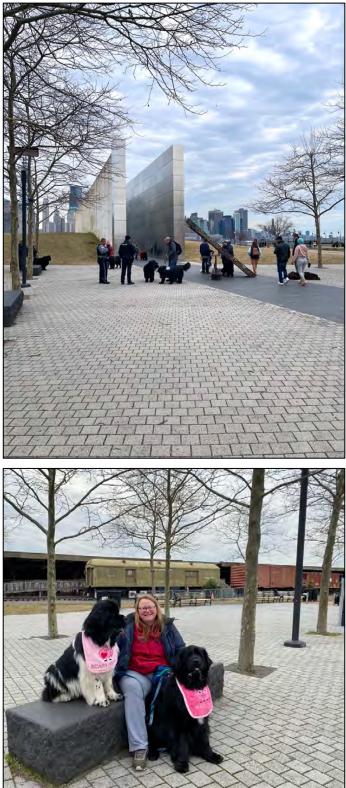

# Valentine's Newfie Stroll

On February 12<sup>th</sup> 2023, the New Pen Del newfs descended on Liberty State Park in Jersey City, NJ. A group of over 20 newfs and their people strolled through the park, enjoying views of downtown Manhattan, the Statue of Liberty and Ellis Island. We walked through the 9-11 Memorial – walls mirroring the World Trade Center towers and engraved with the names of NJ residents lost on 9-11. The Reclining Lady Liberty was a favorite photo op, and the group photo drew a lot of attention from passersby.

2<sup>nd</sup> QTR |

A large group of Newfs is always a striking sight. People stopped to ask questions and asked to take pictures with the dogs. At the end of the walk, we gathered to share snacks and conversation. Thanks to all who attended and all who brought snacks to share! We'll plan more walks this winter! Please reach out if you have ideas for other fun locations.