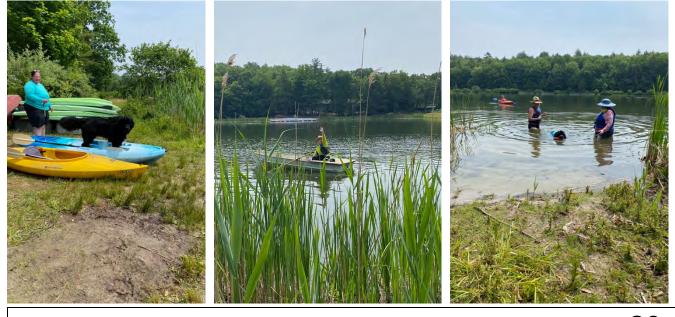

Thanks so much to all who helped with the water training and tests...the water wasn't exactly warm! Especially, Megan Morgan, Andi Ottey, Donna Campbell, Caleb Liston, George and Kate Abraham and so many more!

Last but not least, thanks to anyone who shared photos...the pro-type photos are by Caleb Liston, the rest are by Amy & Ana Peraza-Kroeger! The full album can be found on our website, by clicking the link! https://npdnewfs.wildapricot.org/NPD-News