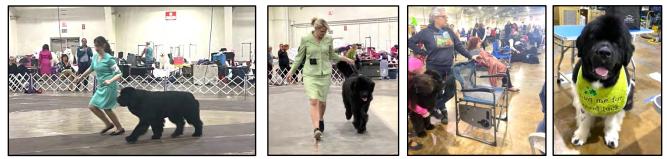

# CELTIC CLASSIC REGIONAL SPECIALTY

Congratulations

# NEW PEN DEL REGIONAL SPECIALTY SATURDAY, MARCH 18, 2023

\*\*Information listed below was taken from the Rau Dog Shows Website. We have made attempts to fill in any missing information. Dog Name, Breeder, Owner Information may be incomplete\*\*

### JUDGE: CARL LIEPMANN Sweeps Judge: Kandy Adams

#### BEST OF BREED/GROUP 1 CH POUCH COVE'S WHAT SAY YOU AT CAYUGA By: CH Pouch Cove's Southwind Game On & GCHB Ursinus Velutus Yes We Can At Cayuga, Breeders: Peggy Helming & Riccardo Quartiglia, Owners: Robin Benoit & Chantal Rioux