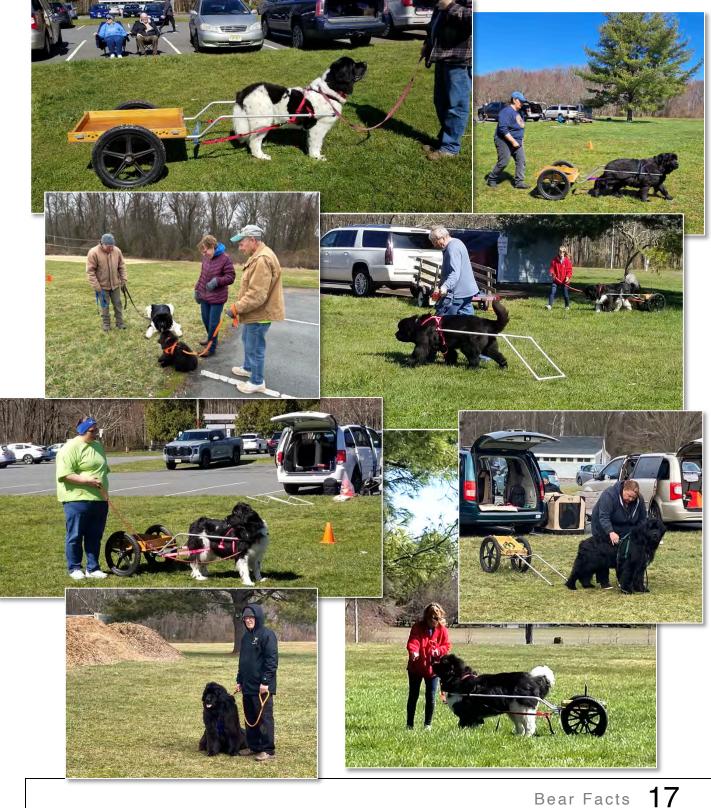

# DRAFT PRACTICE

Spring draft practice was a great success. A day in the park with the dogs is always a good time, throw in a cart and some training, and you have the perfect recipe for a fun newf family day. It was wonderful to spend time with friends and make new ones. We witnessed young dogs grow comfortable pulling carts and puppies happily pulling PVC poles. More experienced teams practiced maneuvering obstacles, and all enjoyed a walk to start conditioning teams for the NCA Draft Test Freight Haul. Some of the teams went on to participate in spring draft tests and we are proud to have two new draft dogs in NPD!

If you missed these but would like to participate, we hope to restart these when the weather cools!