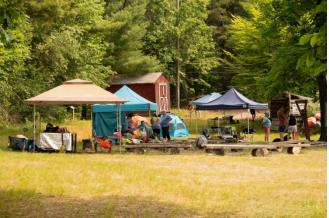

After a few years without Paws 'N Claws, we're so happy we were able to offer this fun event again! It was so great to meet some new NPD members, see old friends and watch the future NCA water dogs take on the guppy tests! The weather held up and there were so many new Guppies, Tadpoles and Frogs!

Special thanks to Lea Johnson and her family for doing so much work to plan this event. Thanks to Susie and Bill Matangos and Gary Ottey for cooking delicious meals and helping to set up! Thanks to Chris Lamuraglia for making so many raffle baskets and to all who contributed raffle baskets, salads and desserts to share!