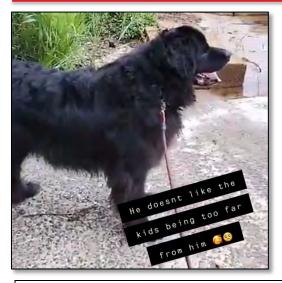

Bear Facts 3

2<sup>nd</sup> QTR |

NPD has partnered with That Newfoundland Place to support local rescue.

Rescue With A Heart

Please reach out to the Rescue Committee below if you're interested in a rescue or need to surrender your dog.

WE CAN STILL USE A FEW MORE VOLUNTEERS FOR THE RESCUE COMMITTEE, ESPECIALLY IF YOU CAN HELP SUPPORT PA REGIONS. IF YOU CAN HELP ASSESS POTENTIAL ADOPTERS, DO PRE-ADOPITION HOME INSPECTIONS, AND FIELD CALLS FROM PEOPLE LOOKING FOR A RESCUE DOG, WE NEED YOUR HELP! IF INTERESTED, PLEASE REACH OUT TO KARIN BYSTOL AT IKBZMOMMY@GMAIL.COM . YOU CAN HELP RESCUES FIND THEIR FOREVER HOMES!