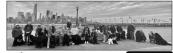

# Valentine's Newfie Stroll

On February 12<sup>th</sup> 2023, the New Pen Del newfs descended on Liberty State Park in Jersey City, NJ. A group of over 20 newfs and their people strolled through the park, enjoying views of downtown Manhattan, the Statue of Liberty and Ellis Island. We walked through the 9-11 Memorial – walls mirroring the World Trade Center towers and engraved with the names of NJ residents lost on 9-11. The Reclining Lady Liberty was a favorite photo op, and the group photo drew a lot of attention from passersby.

2<sup>nd</sup> QTR |

A large group of Newfs is always a striking sight. People stopped to ask questions and asked to take pictures with the dogs. At the end of the walk, we gathered to share snacks and conversation. Thanks to all who attended and all who brought snacks to share! We'll plan more walks this winter! Please reach out if you have ideas for other fun locations.