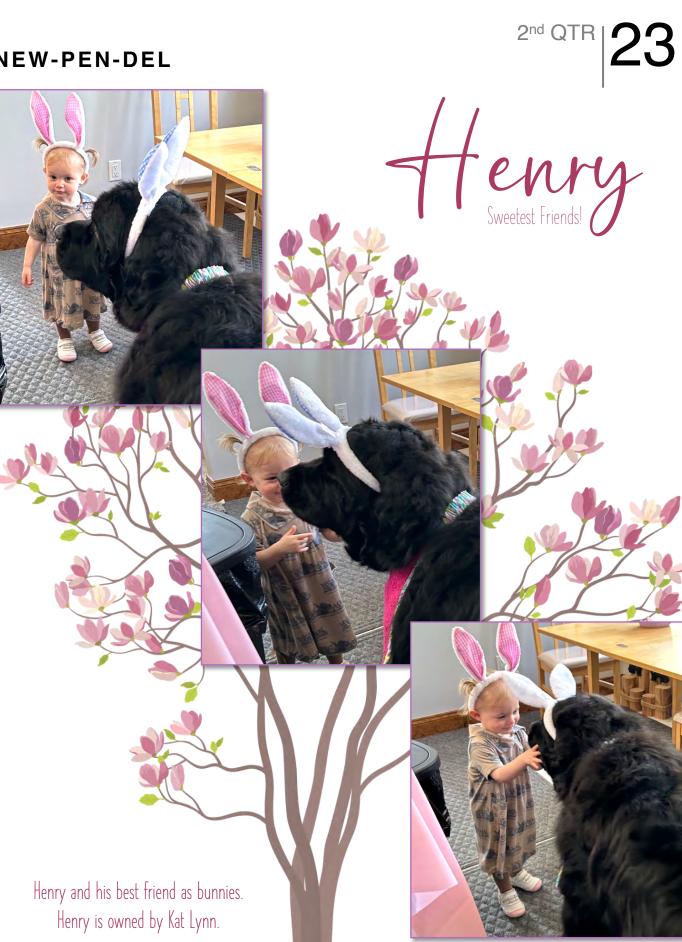

harder to learn, but so worth it if you plan to do Draft Work.



All these exercises can help the dog achieve the AKC Trick Titles, and probably many other applications that we haven't yet encountered. Yet, even if your newf is not an obedience dog or a draft dog or an agility dog, at the end of the day, it's still just a lot of fun for you and your favorite pet to do some training together and Bucket Work is perfect for indoor Summertime fun!



Our Easter Bunny, Lily DeFilippis having fun on Easter! –Laurie DeFilippis

# <sup>2nd</sup> QTR 23

Hope you all enjoyed the Spring Holidays. Our members have shared some adorable photos from their spring celebrations!



Sophie Doman and her landseer, Anjin. –Karen Doman



Winnie & Abby, our cutest Easter Bunnies!

–Ana & Amy Peraza–Kroeger









#### BEARSCAMP "WITH A LITTLE HELP FROM FRIENDS" CGC, TKN





2<sup>nd</sup> QTR |



#### Welcome to New Pen Del!

Introducing Billi! Billi recently got her CGC and TKN Titles!

Congratulations to the Cavagnaro family!



# **BRAGS & WAGS**



**NEW-PEN-DEL** 



Lily turned 3 years old on April 23<sup>rd</sup>. **Happy Birthday Lily!** 

Lily is owned by Laurie DeFilippis

# 2nd QTR NEW-PEN-DEL Great : ... BRAGS & WAGS







Miss Charlotte got to participate with the University of Scranton's "Pet Therapy Day!" Miss Charlotte sure did enjoy all the lovies and hugs. Such wonderful students and faculty.

My favorite picture is her looking back at me —that's her favorite spot to scratch. She was in hog heaven!!!

Carolyn Hoos







# Congratulations! ABBY & HENRY



# NEW DRAFT DO