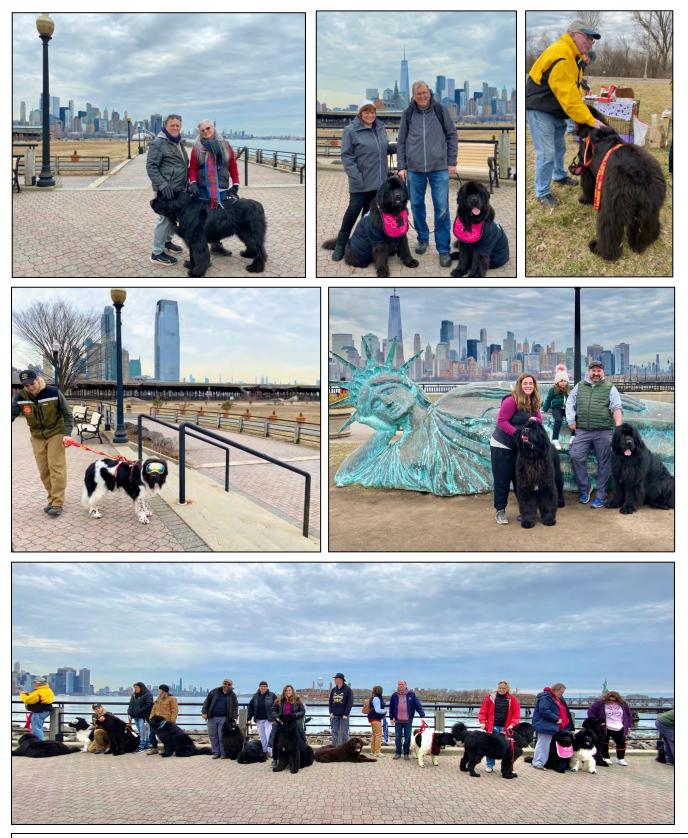

# Valentine's Newfie Stroll

On February 12<sup>th</sup> 2023, the New Pen Del newfs descended on Liberty State Park in Jersey City, NJ. A group of over 20 newfs and their people strolled through the park, enjoying views of downtown Manhattan, the Statue of Liberty and Ellis Island. We walked through the 9-11 Memorial – walls mirroring the World Trade Center towers and engraved with the names of NJ residents lost on 9-11. The Reclining Lady Liberty was a favorite photo op, and the group photo drew a lot of attention from passersby.

2<sup>nd</sup> QTR |

A large group of Newfs is always a striking sight. People stopped to ask questions and asked to take pictures with the dogs. At the end of the walk, we gathered to share snacks and conversation. Thanks to all who attended and all who brought snacks to share! We'll plan more walks this winter! Please reach out if you have ideas for other fun locations.

# Valentine's Newfie Stroll