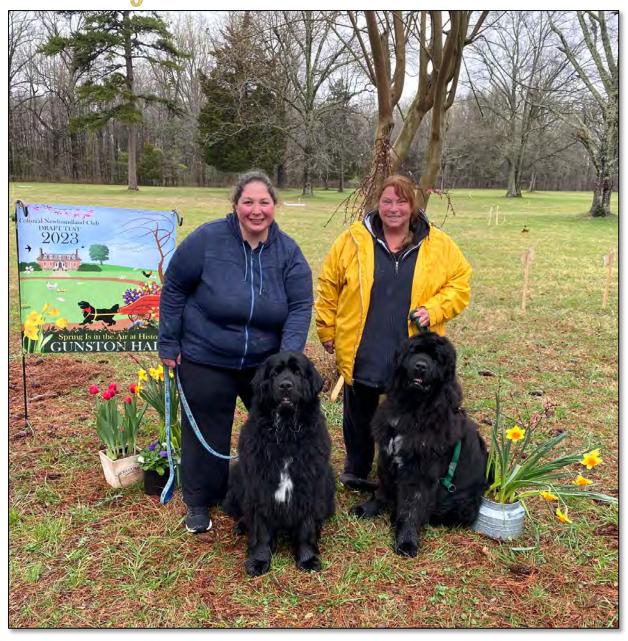

Peraza–Kroeger









#### BEARSCAMP "WITH A LITTLE HELP FROM FRIENDS" CGC, TKN





2<sup>nd</sup> QTR |



#### Welcome to New Pen Del!

Introducing Billi! Billi recently got her CGC and TKN Titles!

Congratulations to the Cavagnaro family!



# **BRAGS & WAGS**



**NEW-PEN-DEL** 



Lily turned 3 years old on April 23<sup>rd</sup>. **Happy Birthday Lily!** 

Lily is owned by Laurie DeFilippis

# 2nd QTR NEW-PEN-DEL Great : ... BRAGS & WAGS







Miss Charlotte got to participate with the University of Scranton's "Pet Therapy Day!" Miss Charlotte sure did enjoy all the lovies and hugs. Such wonderful students and faculty.

My favorite picture is her looking back at me —that's her favorite spot to scratch. She was in hog heaven!!!

Carolyn Hoos







# Congratulations! ABBY & HENRY



# NEW DRAFT DOGS

We're so proud of Abby and Henry. These littermates both got their DD Titles at Colonial's Spring Draft Test! We are so thrilled that they passed together as these two have always been two peas in a pod. Abby is owned by Ana & Amy Peraza-Kroeger and Henry is owned by Kat Lynn! These experiences are so much sweeter when shared with friends!



The Tokarz family would like to introduce Beacon to the club. Beacon joins his brothers, Scuba - 11 1/2 yrs, Diver - 11 yrs, Fin - 10 1/2 yrs, Buoy - 1 yr old, and of course their honorary newf, Woody - 9 yrs old. **Welcome Beacon! Congratulations to the Tokarz Family!** 



# BRAGS & WAGS cute puppy alert

EVENKEEL N BOWATER'S PIPE DOWN SCUTTLEBUTT



Welcome to New Pen Del, Katie! Katie joins big sister Zoe and big brother Ethan!