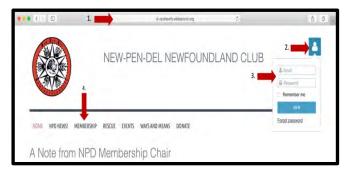

#### How to Login to the Portal

There are several steps to login to the Membership Portal. Follow the steps on the diagram below to enter your email and password. The *Members Only* section of Portal is under the Membership menu tab.

> If you need assistance, please email Amy Kroeger (aim72@comcast.net)