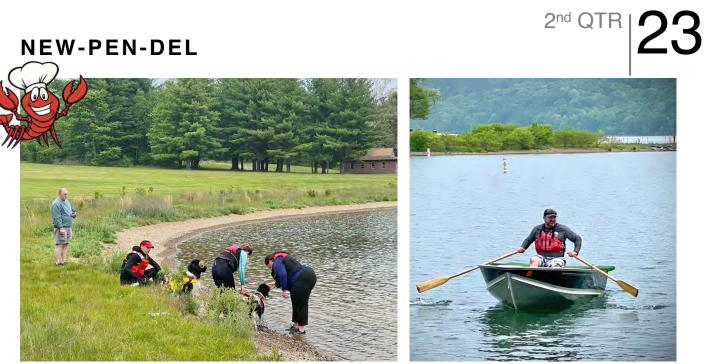

# Valentine's Newfie Stroll

On February 12<sup>th</sup> 2023, the New Pen Del newfs descended on Liberty State Park in Jersey City, NJ. A group of over 20 newfs and their people strolled through the park, enjoying views of downtown Manhattan, the Statue of Liberty and Ellis Island. We walked through the 9-11 Memorial – walls mirroring the World Trade Center towers and engraved with the names of NJ residents lost on 9-11. The Reclining Lady Liberty was a favorite photo op, and the group photo drew a lot of attention from passersby.

2<sup>nd</sup> QTR |

A large group of Newfs is always a striking sight. People stopped to ask questions and asked to take pictures with the dogs. At the end of the walk, we gathered to share snacks and conversation. Thanks to all who attended and all who brought snacks to share! We'll plan more walks this winter! Please reach out if you have ideas for other fun locations.