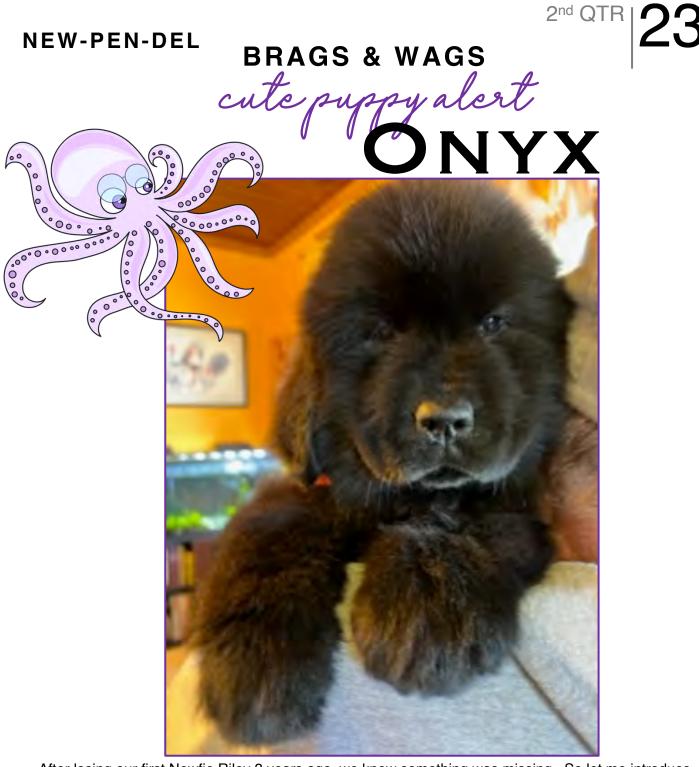

# ForEvergreen Nature Preserve Newfie Walk

The Newfie walks continued, this time with a walk in East Stroudsburg, PA at the scenic ForEvergreen Nature Preserve. Lots of dogs and their people joined in, including adorable baby puppies Kelby and Onyx. Thanks to Karen Doman for arranging this event! Our members have been really enjoying these walks. We hope to restart them in the winter and spring!