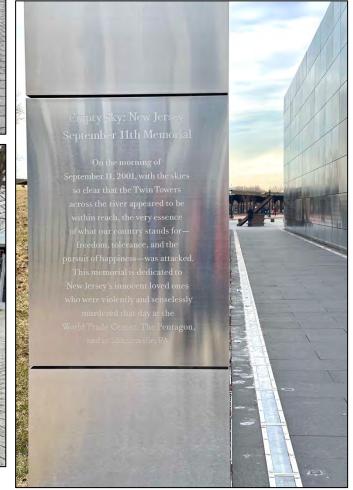

# Valentine's Newfie Stroll

On February 12<sup>th</sup> 2023, the New Pen Del newfs descended on Liberty State Park in Jersey City, NJ. A group of over 20 newfs and their people strolled through the park, enjoying views of downtown Manhattan, the Statue of Liberty and Ellis Island. We walked through the 9-11 Memorial – walls mirroring the World Trade Center towers and engraved with the names of NJ residents lost on 9-11. The Reclining Lady Liberty was a favorite photo op, and the group photo drew a lot of attention from passersby.