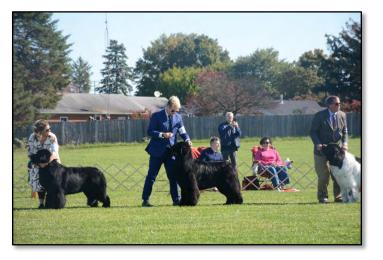

https://teespring.com/stores/new-pen-del-newfoundland-club

NEW-PEN-DEL EVENTS

NEWFOUNDLAND SPECIALTIES

Written by: Diane Broderick

October is the month many of us look forward to pumpkin spice, colorful trees and the highly anticipated Newfoundland Triple Crown! Six shows in three days hosted by three East Coast Regional Clubs.

Once again Don Sharkey and his crew did a wonderful job with the grounds in Walkersville, MD. Despite four weekends of rain before the show date, the grounds were in excellent condition. Friday was hosted by the New Pen Del Newfoundland Club and began with Deb Thornton judging in the morning, awarding BOB to GCHS CH DREAMHAVEN'S CASCADING WATERFALLS AT OLD BAY and BOS to CH OLD BAY DREAMHAVEN GREAT XPECTATIONS @ACQUA TERRA. In the afternoon James Reynolds presided over the entry and awarded BOB to GCH BOWATER'S FIVE FAMILIES and BOS to GCHS BISS TIMBERKNOLLS KIZZME LIKE YOU MEAN IT.