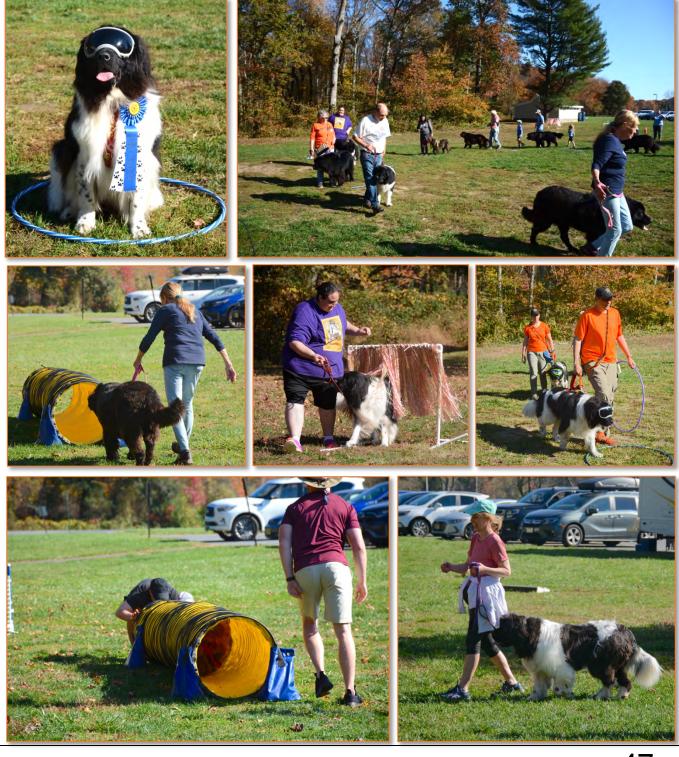

Additional thanks to John Affel and his team of volunteers on another wonderful Fall Fest! Fall Fest '23 was well attended with many dog and handler teams qualifying for their CGC and Trick Dog titles. Some members got to try their hand at drafting. The games and very popular Newfy obstacle course were a big hit with many members demonstrating their awesome handling skills and athletic abilities.

## PRESIDENT'S MESSAGE (CONT.)

Many thanks to our member Naomi Young Meyers – the absolute "Grand Dame" of newfoundlands- for serving as our Guest Judge for the Annual Costume parade and contest. I would like to thank everyone who attended Fall Fest with extra special thanks to all who volunteered their time, talent and energy. Volunteering is the very backbone of this organization and without it, none of our events would be possible.