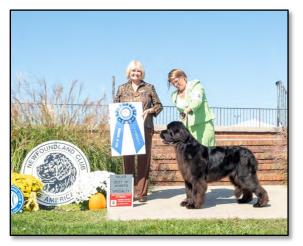

Once again Don Sharkey and his crew did a wonderful job with the grounds in Walkersville, MD. Despite four weekends of rain before the show date, the grounds were in excellent condition. Friday was hosted by the New Pen Del Newfoundland Club and began with Deb Thornton judging in the morning, awarding BOB to GCHS CH DREAMHAVEN'S CASCADING WATERFALLS AT OLD BAY and BOS to CH OLD BAY DREAMHAVEN GREAT XPECTATIONS @ACQUA TERRA. In the afternoon James Reynolds presided over the entry and awarded BOB to GCH BOWATER'S FIVE FAMILIES and BOS to GCHS BISS TIMBERKNOLLS KIZZME LIKE YOU MEAN IT.

#### Best of Breed

GCHS CH DREAMHAVEN'S CASCADING WATERFALLS AT OLD BAY CD RN CGC TKA. WS 63225408. 11-10-18. By GCH CH Southwind's Pouch Cove Dark Star CD RE - GCHB CH Old Bay's Keep It Simple. Bitch. Owner: Wendy Sparks & H W Sparks & Andrea Jung, Blue Springs, MO 640156225. Breeder: Andrea Jung & Cindy Flowers. (Amy Penuel, Agent).

#### Best of Opposite Sex

CH OLD BAY DREAMHAVEN GREAT XPECTATIONS @ ACQUA TERRA. WS 65517201. 07-01-19. By GCHP CH Oceano Darbydale's Xecutive Decision - GCHB CH Old Bay's Snowball's Chance CD. Dog. Owner: Kathleen Wortham & Andrea Jung & Cindy Flowers, Searcy, AR 721439466. Breeder: Cindy FlowersAndrea JungKathy Hamilton.