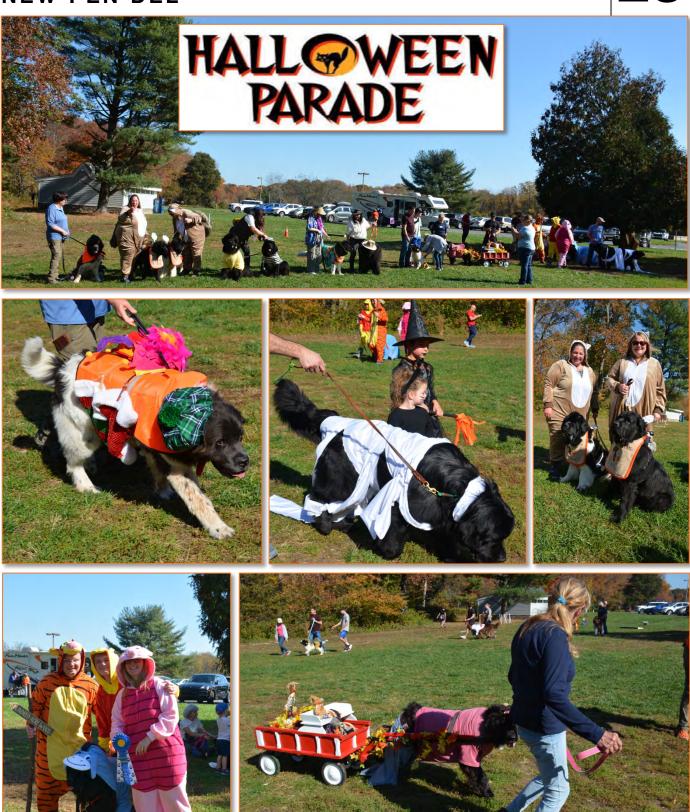

## PRESIDENT'S MESSAGE (CONT.)

Many thanks to our member Naomi Young Meyers – the absolute "Grand Dame" of newfoundlands- for serving as our Guest Judge for the Annual Costume parade and contest. I would like to thank everyone who attended Fall Fest with extra special thanks to all who volunteered their time, talent and energy. Volunteering is the very backbone of this organization and without it, none of our events would be possible.