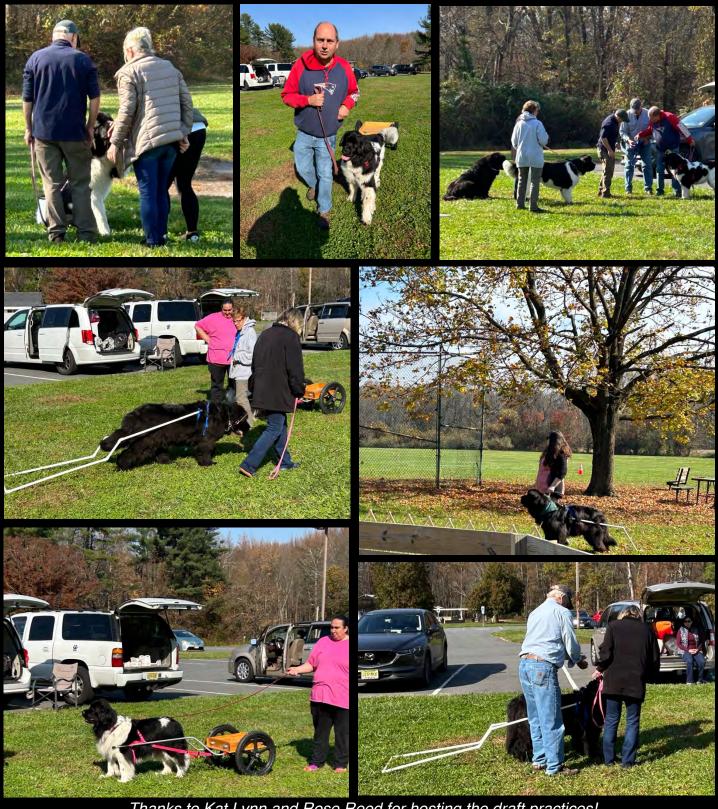

Additional thanks to John Affel and his team of volunteers on another wonderful Fall Fest! Fall Fest '23 was well attended with many dog and handler teams qualifying for their CGC and Trick Dog titles. Some members got to try their hand at drafting. The games and very popular Newfy obstacle course were a big hit with many members demonstrating their awesome handling skills and athletic abilities.

Moving forward, we'll have more draft practices to come. Check the website for dates and for on-line event registration.

Additionally, our Annual Newfie Tree Pull at Plow Farms was held on Sat, Dec 9. This is an outstanding event for the entire family, and both pulling and non-pulling teams attended. Plow Farms pulled out all the stops to make this an absolute "do not miss" event and I appreciate everyone who came out to support it.