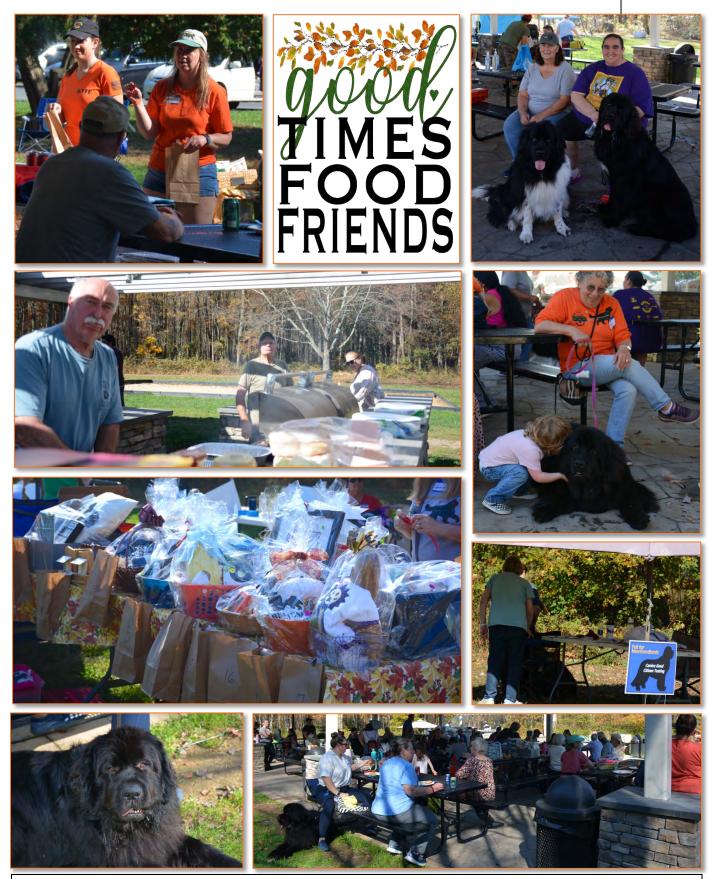

Additional thanks to John Affel and his team of volunteers on another wonderful Fall Fest! Fall Fest '23 was well attended with many dog and handler teams qualifying for their CGC and Trick Dog titles. Some members got to try their hand at drafting. The games and very popular Newfy obstacle course were a big hit with many members demonstrating their awesome handling skills and athletic abilities.

## PRESIDENT'S MESSAGE (CONT.)

Many thanks to our member Naomi Young Meyers – the absolute "Grand Dame" of newfoundlands- for serving as our Guest Judge for the Annual Costume parade and contest. I would like to thank everyone who attended Fall Fest with extra special thanks to all who volunteered their time, talent and energy. Volunteering is the very backbone of this organization and without it, none of our events would be possible.