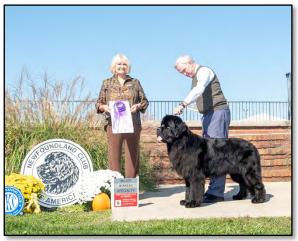

Once again Don Sharkey and his crew did a wonderful job with the grounds in Walkersville, MD. Despite four weekends of rain before the show date, the grounds were in excellent condition. Friday was hosted by the New Pen Del Newfoundland Club and began with Deb Thornton judging in the morning, awarding BOB to GCHS CH DREAMHAVEN'S CASCADING WATERFALLS AT OLD BAY and BOS to CH OLD BAY DREAMHAVEN GREAT XPECTATIONS @ACQUA TERRA. In the afternoon James Reynolds presided over the entry and awarded BOB to GCH BOWATER'S FIVE FAMILIES and BOS to GCHS BISS TIMBERKNOLLS KIZZME LIKE YOU MEAN IT.

#### Select Dog

GCHB DREAMHAVEN'S SUM IT UP WITH OLD BAY BN RN TKN CGC. WS 63225405. 11-10-18. By GCH Southwind's Pouch Cove Dark Star CD RE - GCHB Old Bay's Keep It Simple. Dog. Owner: Sue Lynn Morton & Robin Love, Castalin Spgs, TN 370314554. Breeder: Andrea Jung & Cindy Flowers. (Lexie Ditlow, Agent).