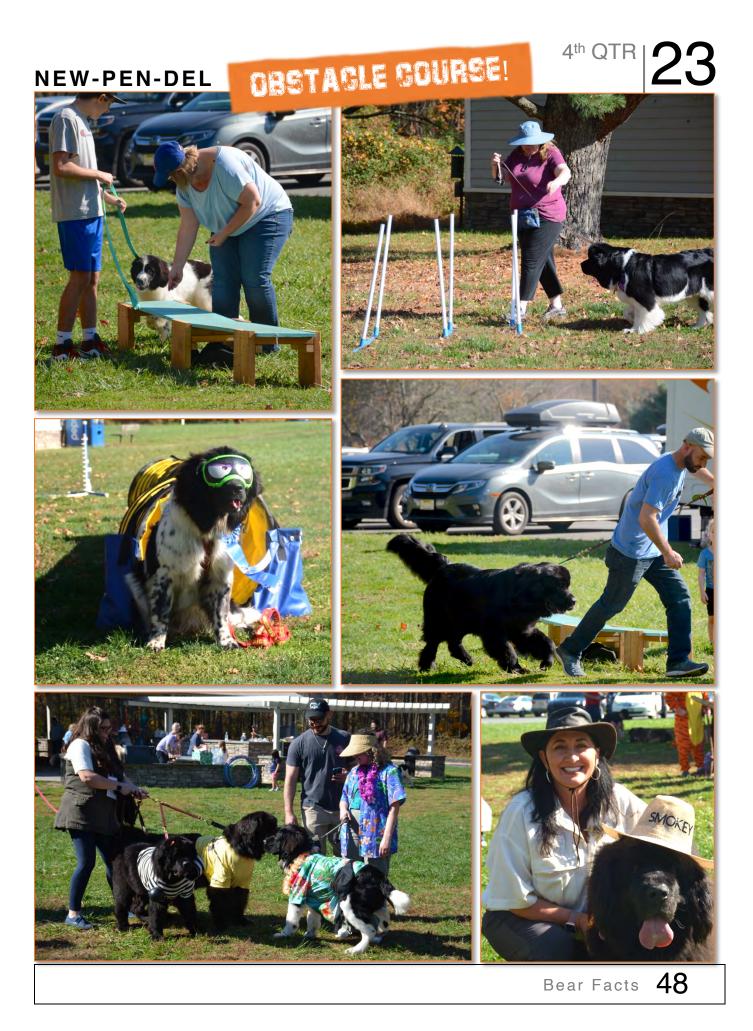

Additional thanks to John Affel and his team of volunteers on another wonderful Fall Fest! Fall Fest '23 was well attended with many dog and handler teams qualifying for their CGC and Trick Dog titles. Some members got to try their hand at drafting. The games and very popular Newfy obstacle course were a big hit with many members demonstrating their awesome handling skills and athletic abilities.

## PRESIDENT'S MESSAGE (CONT.)

Many thanks to our member Naomi Young Meyers – the absolute "Grand Dame" of newfoundlands- for serving as our Guest Judge for the Annual Costume parade and contest. I would like to thank everyone who attended Fall Fest with extra special thanks to all who volunteered their time, talent and energy. Volunteering is the very backbone of this organization and without it, none of our events would be possible.