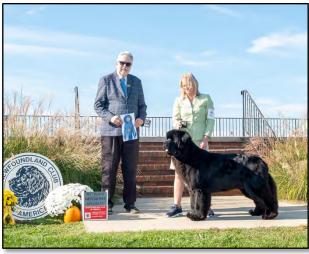

## New Pen Del Regional Specialty Friday 10/13/23 Show #1 Judge: Ms. Debra Thornton

#### Best of Breed

GCHS CH DREAMHAVEN'S CASCADING WATERFALLS AT OLD BAY CD RN CGC TKA. WS 63225408. 11-10-18. By GCH CH Southwind's Pouch Cove Dark Star CD RE - GCHB CH Old Bay's Keep It Simple. Bitch. Owner: Wendy Sparks & H W Sparks & Andrea Jung, Blue Springs, MO 640156225. Breeder: Andrea Jung & Cindy Flowers. (Amy Penuel, Agent).