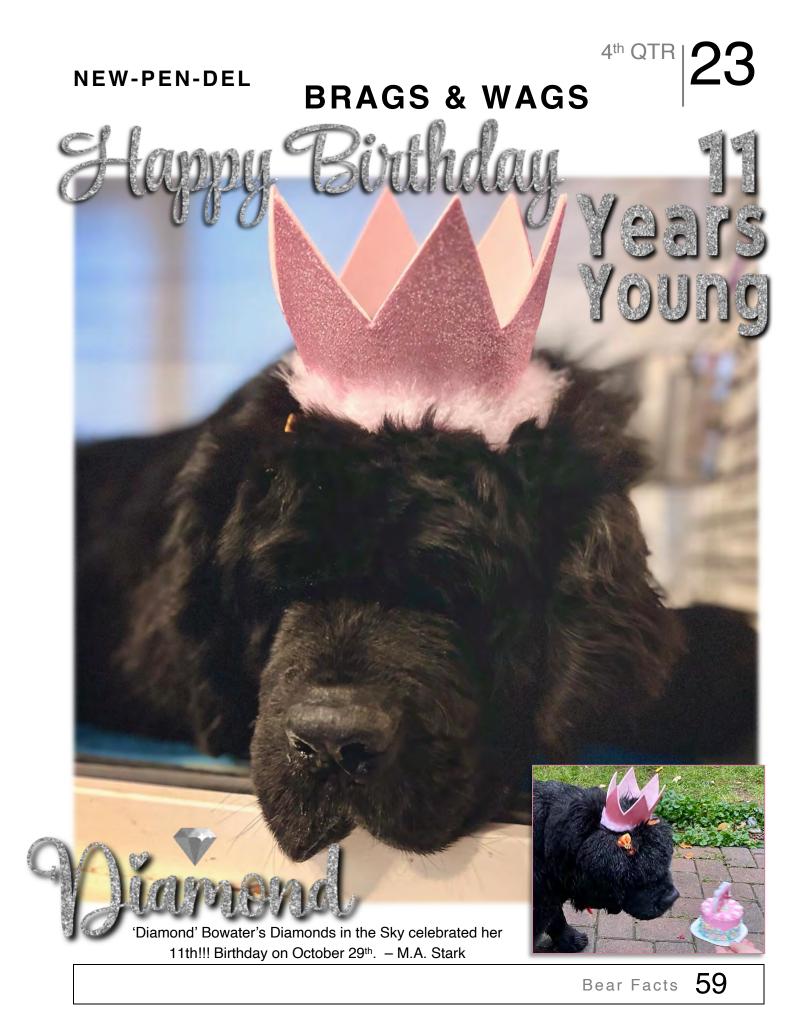

g to be a therapy dog. His favorite time of year is fall for the crunchy leaves, falling leaves, pumpkins and trick or treaters. He is the ringleader in the neighborhood wrangling all the tiny dogs (chimkin nuggets as he calls them) and making sure the children play safe. He is excellent at his job of supervisor for all things food related. He is the bestest boy. And he LOVES his boy. – The Bush Family

# NEW-PEN-DEL DIAMOND & PAVAROTTI



'Pavarotti' Bowater's Nessun Dorma nabbed 'Diamond' Bowater's Diamonds in the Sky red handed on Halloween...We also took some nice Newf friendly hikes this Fall! If anyone is looking for a good adventure come visit us in Martinsville at Washington Valley Park... Or we can meet you at Hacklebarney State Park! -M.A., Diamond and Pav

4<sup>th</sup> QTR |





# **BRAGS & WAGS**



New Draft Dog Excellent! New Working Achievement!



# 4<sup>th</sup> QTR **23**

# **BRAGS & WAGS**



I want to say I really enjoy going to FallFest with my dogs. This year I worked with Diane Stout at the CGC/Trick Dog test site. I had entered Falkor in the CGC test and he passed. He was such a good boy. As we were waiting in between the other fun things people were in I decided to enter Falkor in the Trick Dog Novice Class, He only had to do five tricks and he was GREAT. So, I can say that my beautiful boy now has his first two titles. CGC and TKN. It's a start. I also want to CONGRATULATE all of the people that signed up for passing the tests.

On October 7<sup>th</sup> and 8<sup>th</sup> Sky and I entered Northlands Newfoundland Club's Draft Test. We signed