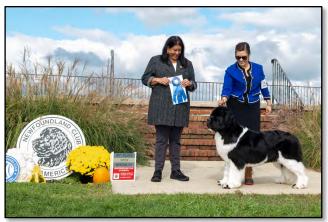

## New Pen Del Regional Specialty Friday 10/13/23 Show #2 Judge: Mr. James G. Reynolds

#### GCH BOWATER'S FIVE FAMILIES.

WS 71110805. 09-04-20. By GCHS CH Bowater's Pitching Aces - Bowater's Paramounts Walking In Memphis. Dog. Owner: Megan Goldin & Debra Sylvester & Jessica Thibault & Ryan Platt, Florham Park, NJ 079322215. Breeder: Debra Sylvester & Jessica Thibault. (Ryan Platt, Agent).