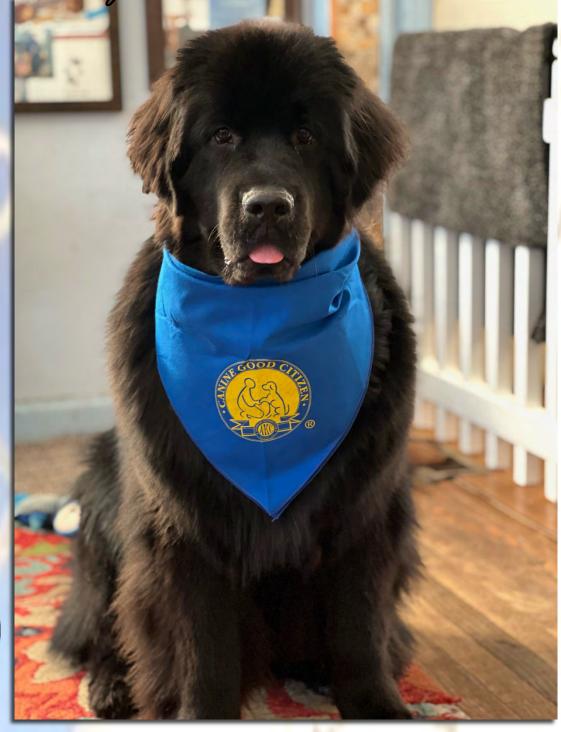

sup> and 8<sup>th</sup> Sky and I entered Northlands Newfoundland Club's Draft Test. We signed up for DDX. On the 7<sup>th</sup> it was pouring. Knowing my dog, even though she did what I asked, she didn't pass. Handler error of course. I feel she was such a trouper though because she hates a wet face.

But on October 8<sup>th</sup> she came through the test with Flying Colors. She PASSED her test. NEW DDX. Also she, with NCA approval, has earned her Working Achievement Title!!

These two make me so PROUD !!!

-Rose Reed

Bear Facts 61

VERENDING

# 4<sup>th</sup> QTR **23**

# **BRAGS & WAGS**





### New CGC!

10-month-old Onyx received her GCG at the fun day, Fall for Newfs. We are very proud of her.

Next step work on getting her certified for Therapy work.

-Nadine & Joe Byczkowski





# **BRAGS & WAGS**



4<sup>th</sup> QTR |23



# **BRAGS & WAGS**

-congratulations Ethan





GCH Pouch Cove's Pinecreek Diplomat goes Best Veteran at Triple Crown regional specialty.

-Donna Campbell

Bear Facts 64

# Ath QTR IN LOVING MEMORY Fletcher



For ten years, Fletcher was our constant companion. Annual vacations at the beach, hikes around the property, camping trips near and far, Friday evenings at a local brewery, nosework competitions with Cathy, rally classes and competitions with Scott — he was always with us. Christmas season was extra special as we traveled to a farm, hitched Fletcher to a cart and went off in search of the perfect tree. Fletcher just seemed to know what to do as he helped haul the tree back from the fields. We'll miss you always, Fletch, but especia